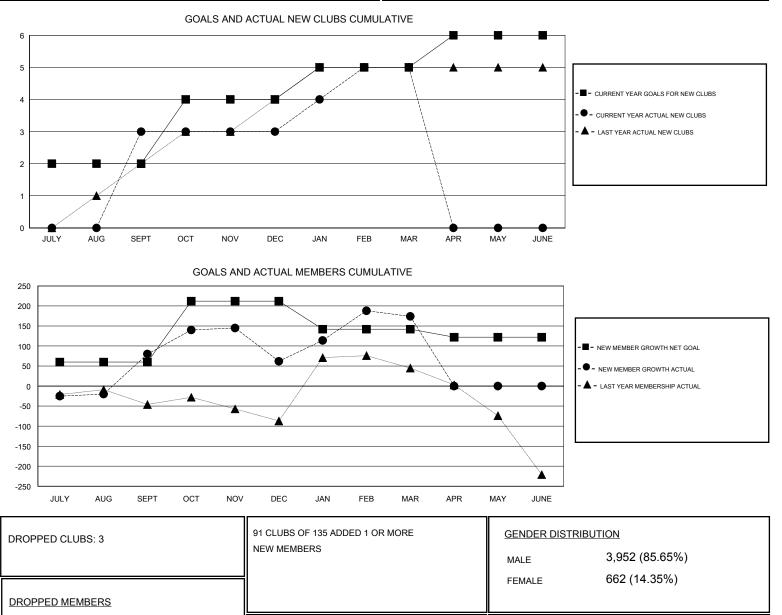

## 

| GMT:                  | MT: ER GURUNATHAN |               |           | LOCATION INDIA |                             |                                                                |                                                              | GMT CA                                             |
|-----------------------|-------------------|---------------|-----------|----------------|-----------------------------|----------------------------------------------------------------|--------------------------------------------------------------|----------------------------------------------------|
| Clubs                 |                   |               |           |                | Members                     |                                                                |                                                              |                                                    |
| RESULTS FOR 2016-2017 |                   |               |           |                | RESULTS FOR 2016-2017       |                                                                |                                                              |                                                    |
| QUARTE                | ER                | NEW CLUB GOAL | NEW CLUBS | DROPPED CLUBS  | QUARTER                     | NEW MEMBER GROWTH<br>NET GOAL (not reinstated<br>or transfers) | NEW MEMBER<br>GROWTH ACTUAL (not<br>reinstated or transfers) | DROPPED<br>MEMBERS ACTUAL<br>(including transfers) |
| JULY/AU               | G/SEPT            | 2             | 3         | 0              | JULY/AUG/SEPT               | 60                                                             | 191                                                          | 111                                                |
| OCT/NOV               | //DEC             | 2             | 0         | 3              | OCT/NOV/DEC                 | 152                                                            | 120                                                          | 138                                                |
| JAN/FEB/<br>APR/MAY   |                   | 1<br>1        | 2<br>0    | 0<br>0         | JAN/FEB/MAR<br>APR/MAY/JUNE | -70<br>-20                                                     | 170<br>0                                                     | 58<br>0                                            |